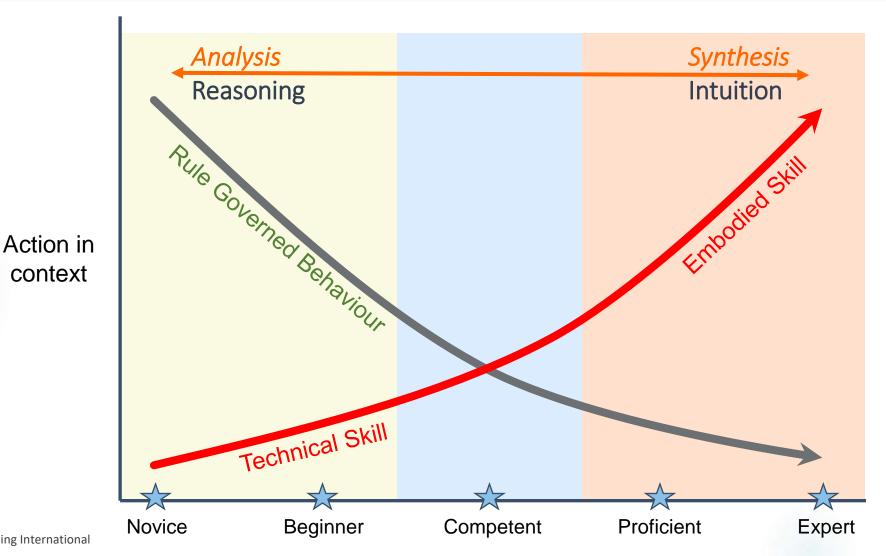

# The Dreyfus Model of Skill Acquisition

## **Embodied Skill: Knowing in Action**

"...practice and action, are integral to knowing: knowledge is acquired by reflecting on previous experience until the *knowing* resides in the action."

Morgan (2011, p.136) referencing Schon (1995, p.30)